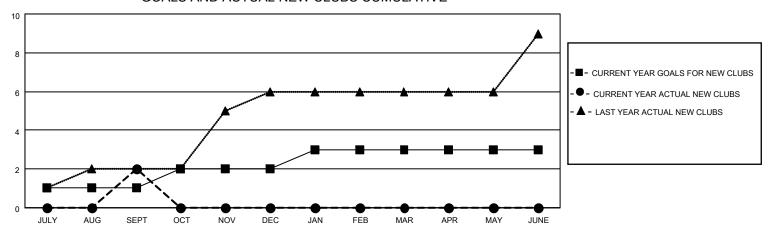

| 2         | 2             | JULY/AUG/SEPT         | 30                     | 135                     | 84                                                 |
| OCT/NOV/DEC           | 1             | 0         | 0             | OCT/NOV/DEC           | 40                     | 0                       | 0                                                  |
| JAN/FEB/MAR           | 1             | 0         | 0             | JAN/FEB/MAR           | 50                     | 0                       | 0                                                  |
| APR/MAY/JUNE          | 0             | 0         | 0             | APR/MAY/JUNE          | 40                     | 0                       | 0                                                  |

## GOALS AND ACTUAL NEW CLUBS CUMULATIVE



## GOALS AND ACTUAL MEMBERS CUMULATIVE



| DROPPED CLUBS: 2 |    | 21 CLUBS OF 86 ADDED 1 OR<br>MORE NEW MEMBERS | GENDER DISTRIBUTION                 |              |  |
|------------------|----|-----------------------------------------------|-------------------------------------|--------------|--|
|                  |    | WORE NEW WEINBERS                             | MALE                                | 961 (57.41%) |  |
|                  |    |                                               | FEMALE                              | 713 (42.59%) |  |
| DROPPED MEMBERS  |    |                                               | NON BINARY                          | 0 (0.00%)    |  |
|                  |    |                                               | PREFER NOT TO ANSWER