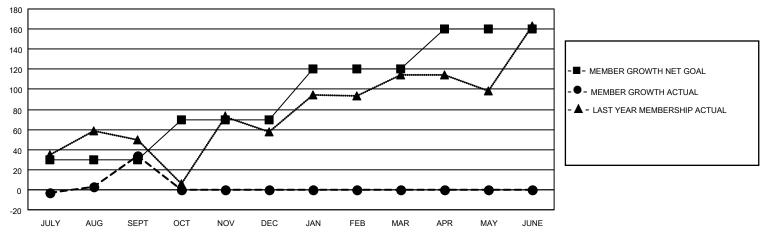

## GOALS AND ACTUAL MEMBERS CUMULATIVE

| DROPPED CLUBS: 2 |    | 21 CLUBS OF 86 ADDED 1 OR<br>MORE NEW MEMBERS | GENDER DISTRIBUTION                 |              |  |
|------------------|----|-----------------------------------------------|-------------------------------------|--------------|--|
|                  |    | WORE NEW WEINBERS                             | MALE                                | 961 (57.41%) |  |
|                  |    |                                               | FEMALE                              | 713 (42.59%) |  |
| DROPPED MEMBERS  |    |                                               | NON BINARY                          | 0 (0.00%)    |  |
|                  |    |                                               | PREFER NOT TO ANSWER                | 0 (0.00%)    |  |
| DECEASED         | 2  |                                               |                                     | ,            |  |
| CLUB CANCELLED   | 13 | CLICK HERE FOR CUMULATIVE                     | TOTAL FAMILY UNIT MEMBERS           | 350          |  |
| OTHER            | 69 | MEMBERSHIP DATA                               |                                     |              |  |
| TOTAL            | 84 |                                               | FAMILY MEMBERS PAYING HALF DUES 185 |              |  |
|                  |    |                                               |                                     |              |  |